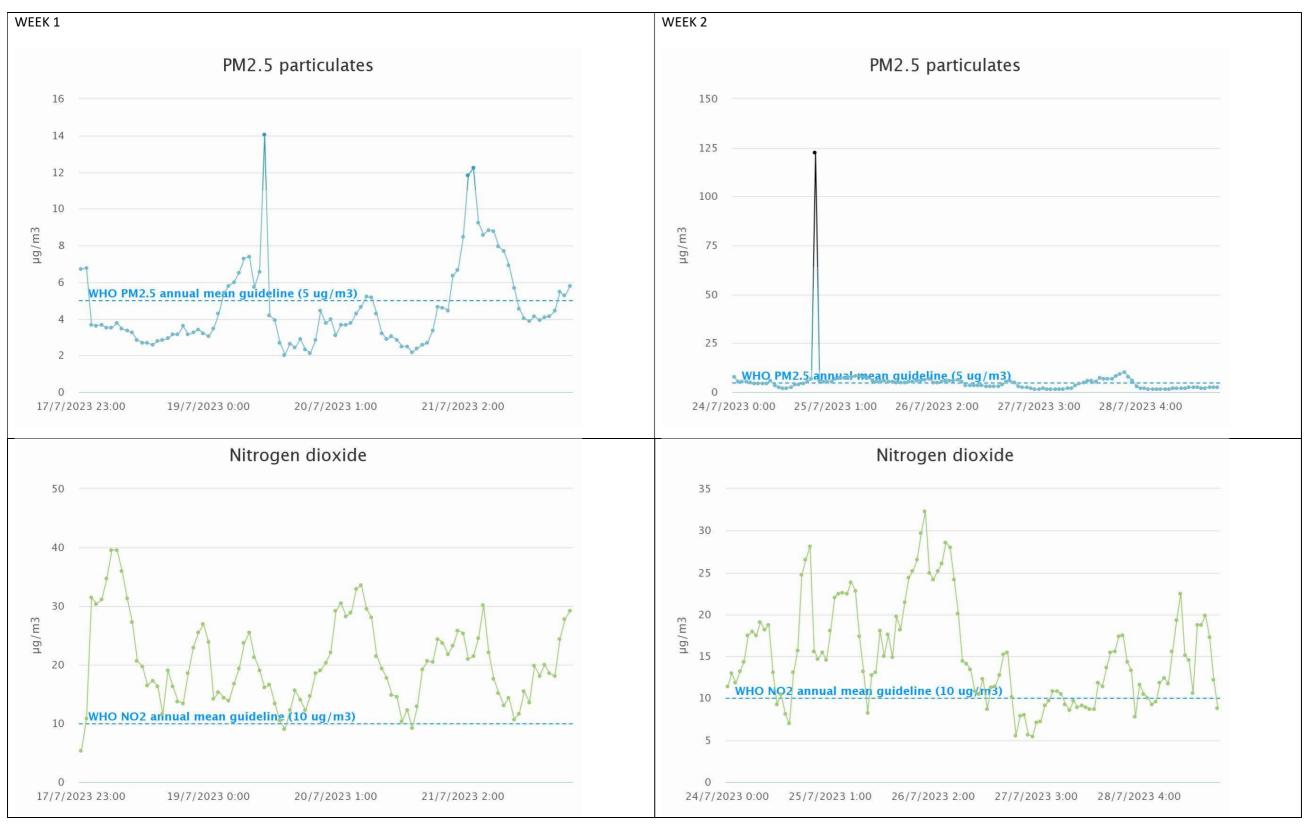

## **Ecclesbourne Primary School (Attlee Close)**

Sample week 1; School term time; Monday 17 to Friday 21 July 2023. NB: only 2 days of data recorded due to issue with sensor functionality

## St Thomas Becket Catholic Primary School (Dickenson's Lane)

Sample week 1; School term time; Monday 17 to Friday 21 July 2023. NB: only 2 days of data recorded due to issue with sensor functionality