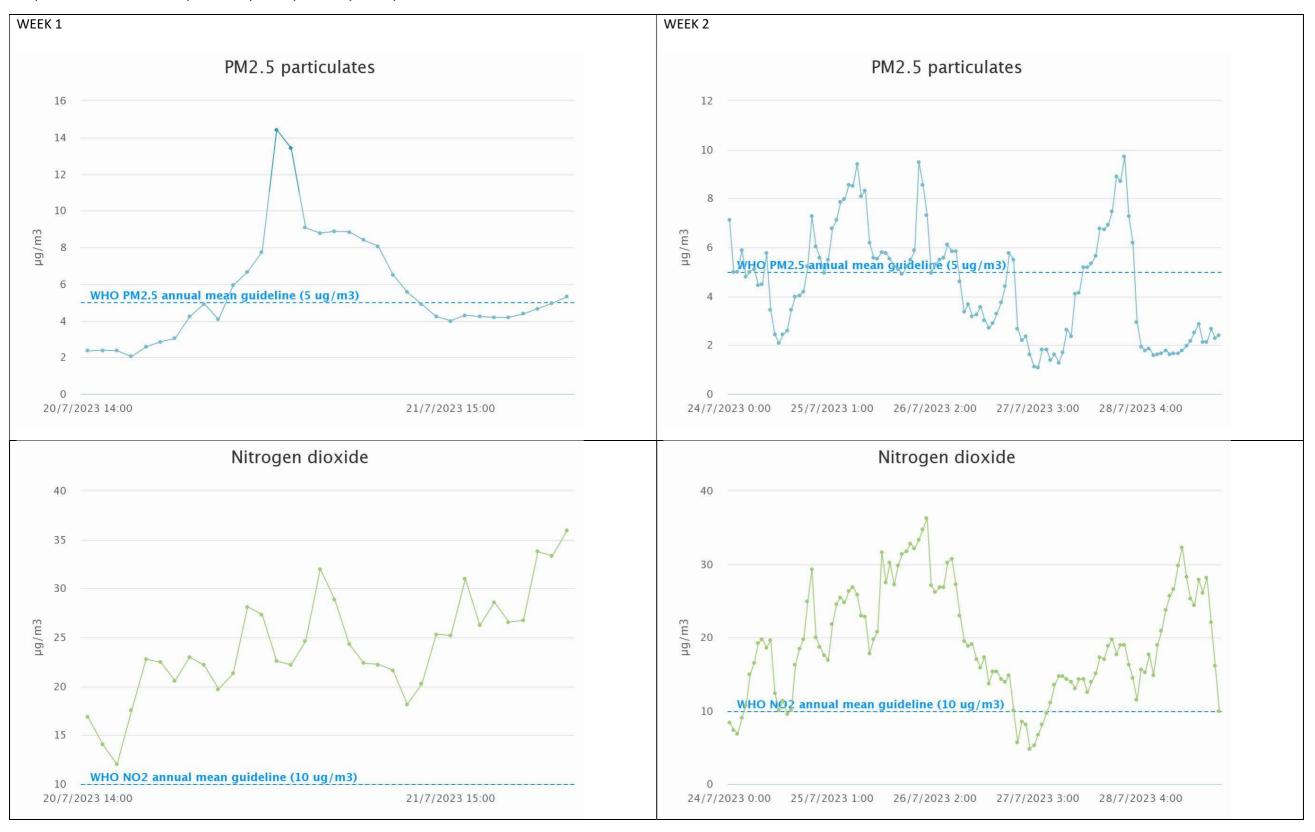

## **Keston Primary School (Keston Avenue)**

Sample week 1; School term time; Monday 17 to Friday 21 July 2023.