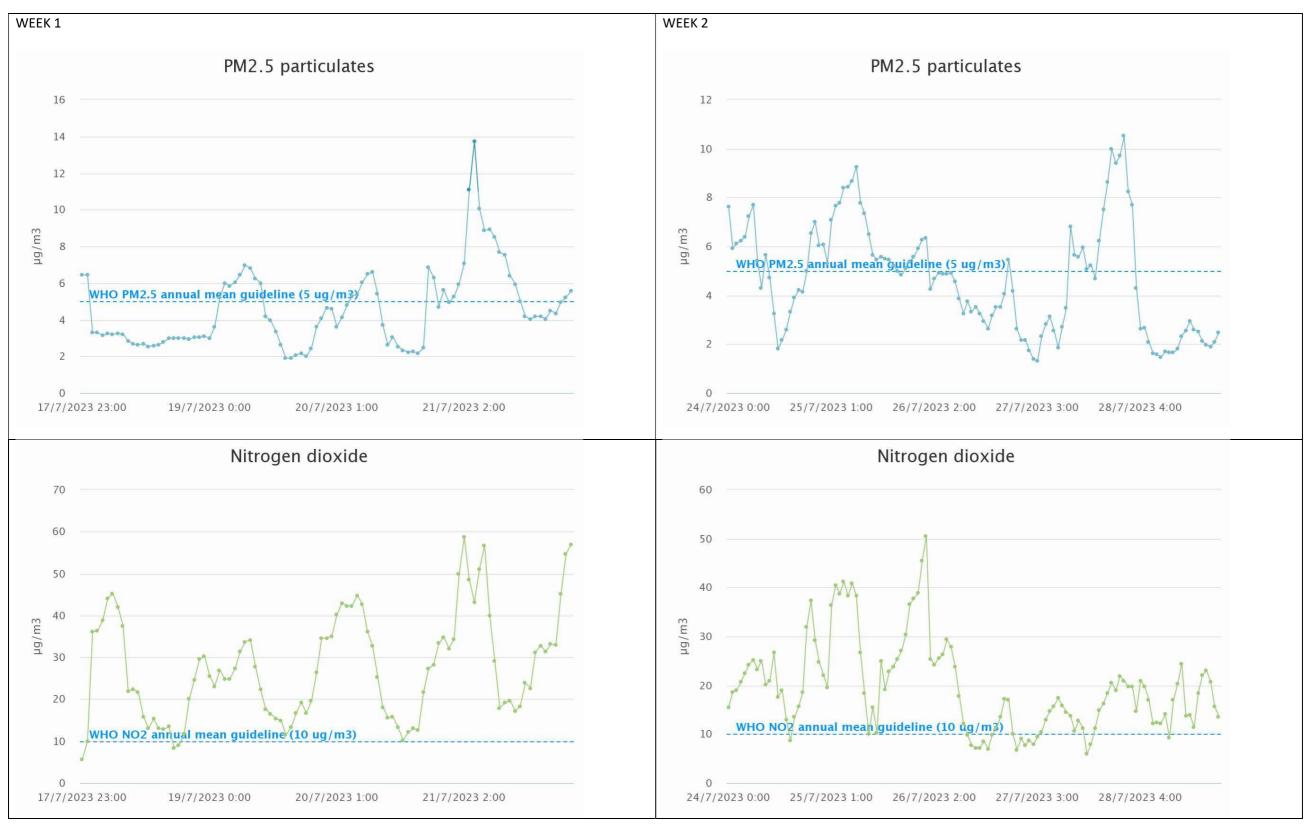

### Harris Primary Academy Haling Park (Haling Road)

Sample week 1; School term time; Monday 17 to Friday 21 July 2023. NB: only 2 days of data recorded due to issue with sensor functionality