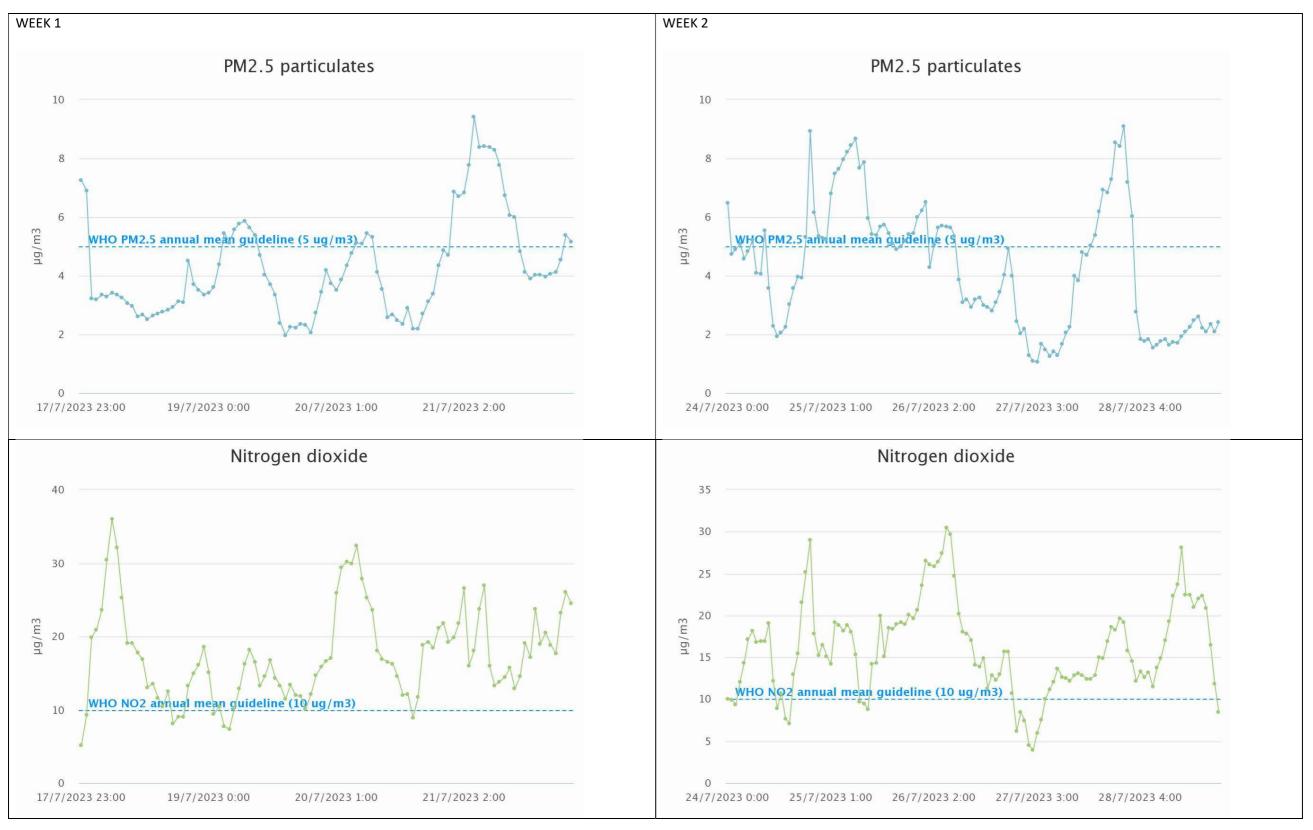

## **Keston Primary School (Keston Avenue)**

Sample week 1; School term time; Monday 17 to Friday 21 July 2023.