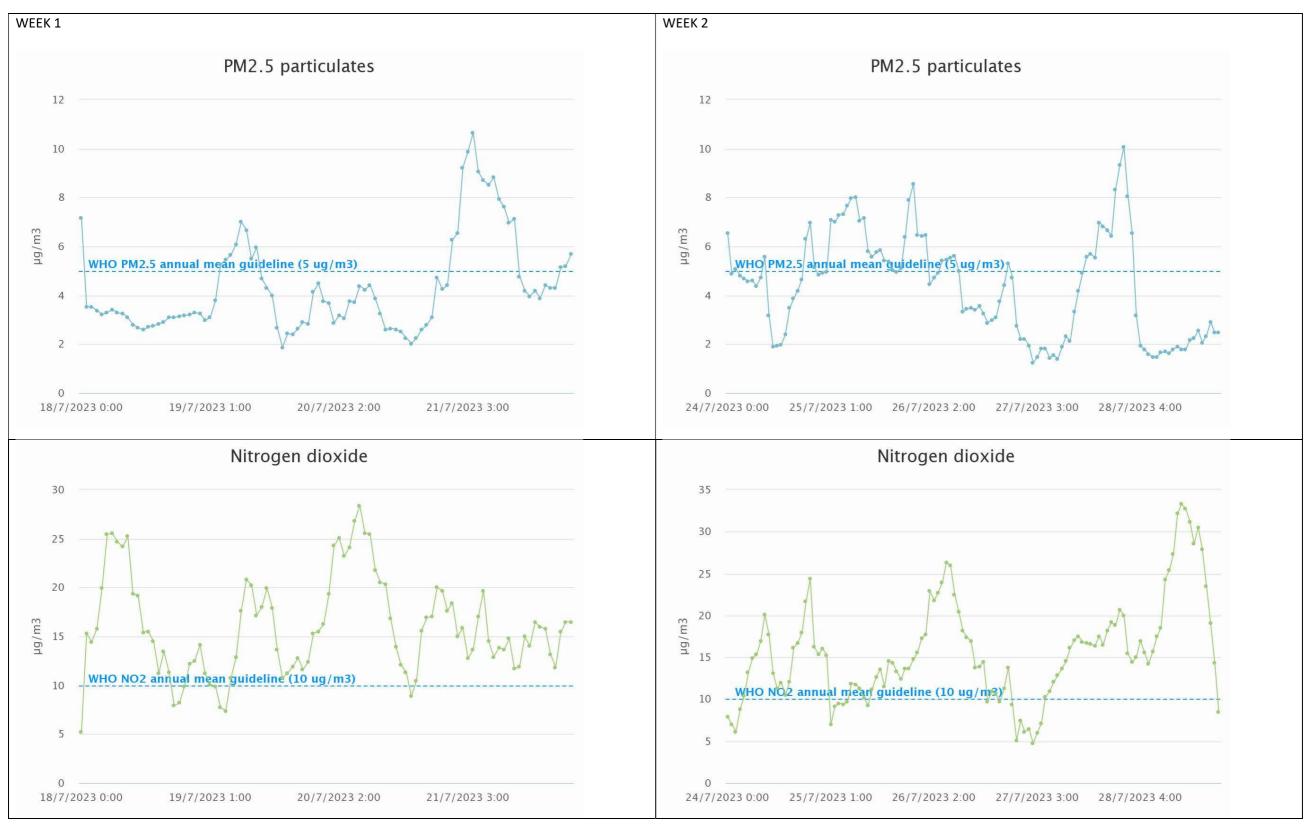

## St Thomas Becket Catholic Primary School (Dickenson's Lane)

Sample week 1; School term time; Monday 17 to Friday 21 July 2023. NB: only 2 days of data recorded due to issue with sensor functionality