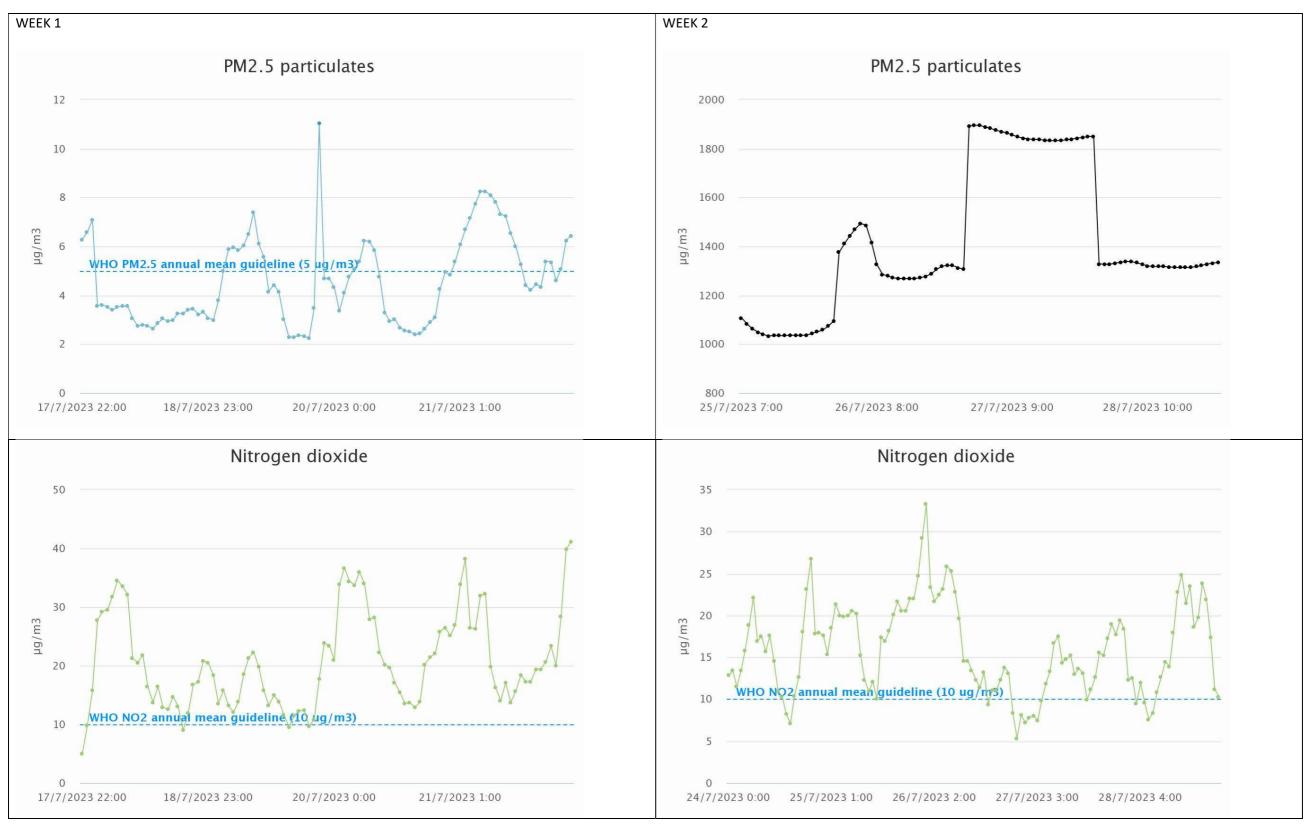

### Harris Primary Academy Haling Park (Haling Road)

Sample week 1; School term time; Monday 17 to Friday 21 July 2023. NB: only 2 days of data recorded due to issue with sensor functionality

## **Christ Church CoE Primary School (Montpelier Road)**

Sample week 1; School term time; Monday 17 to Friday 21 July 2023.