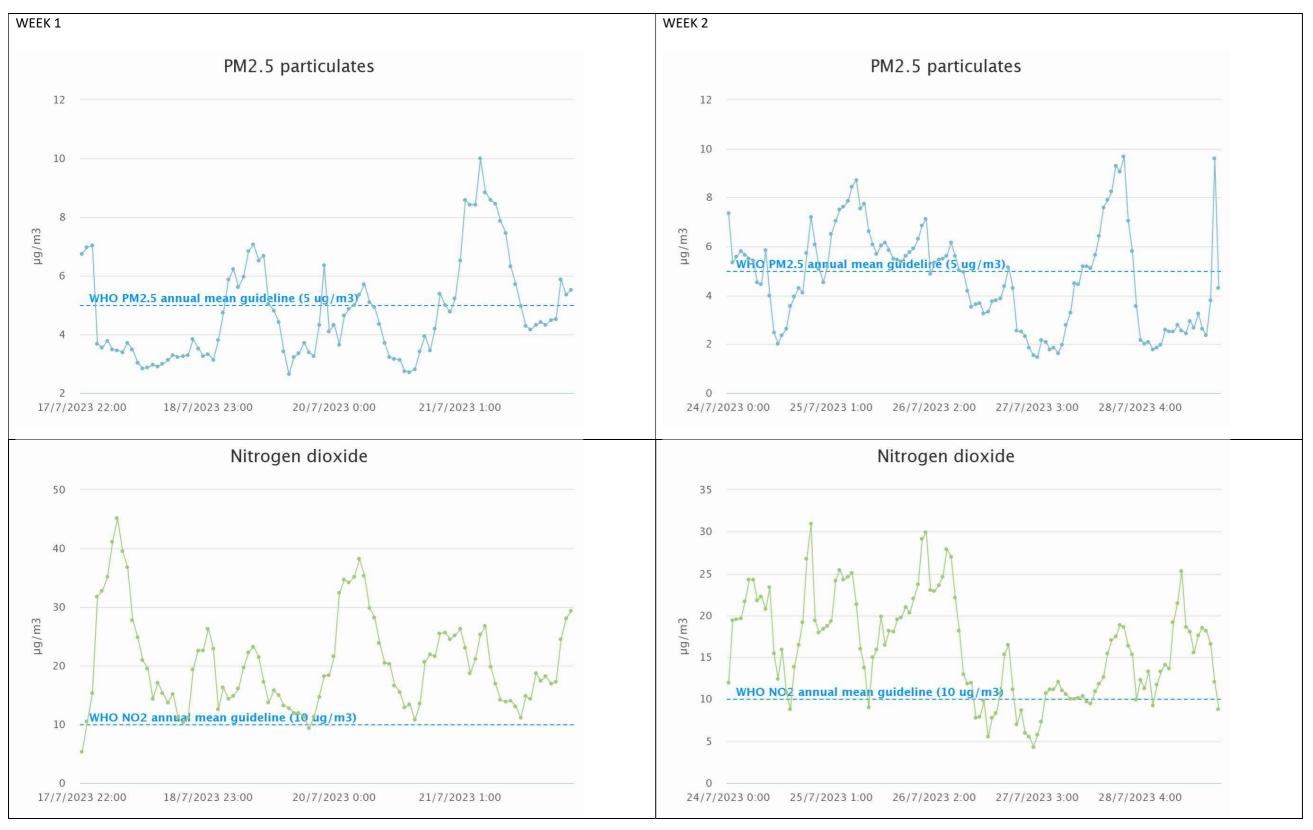

## **Ecclesbourne Primary School (Attlee Close)**

Sample week 1; School term time; Monday 17 to Friday 21 July 2023. NB: only 2 days of data recorded due to issue with sensor functionality