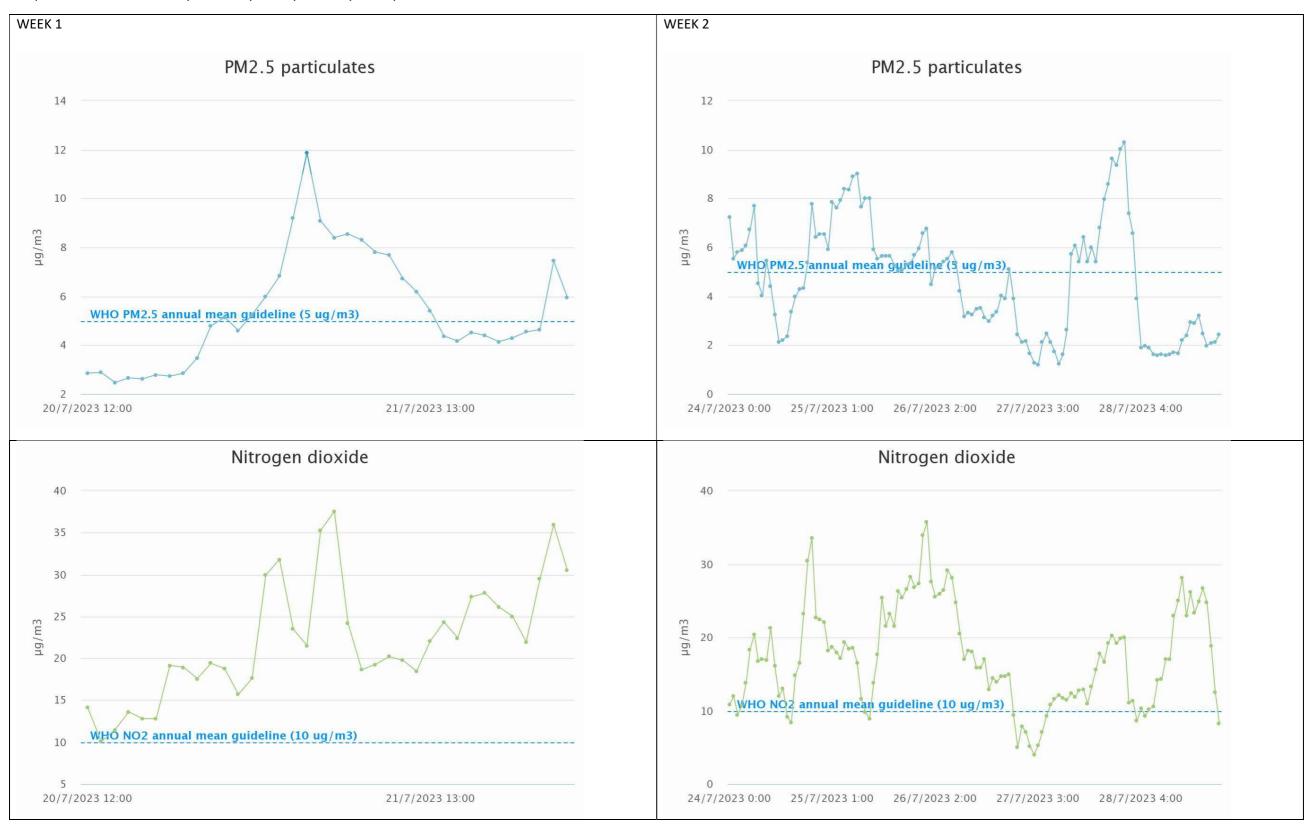

## **Christ Church CoE Primary School (Montpelier Road)**

Sample week 1; School term time; Monday 17 to Friday 21 July 2023.