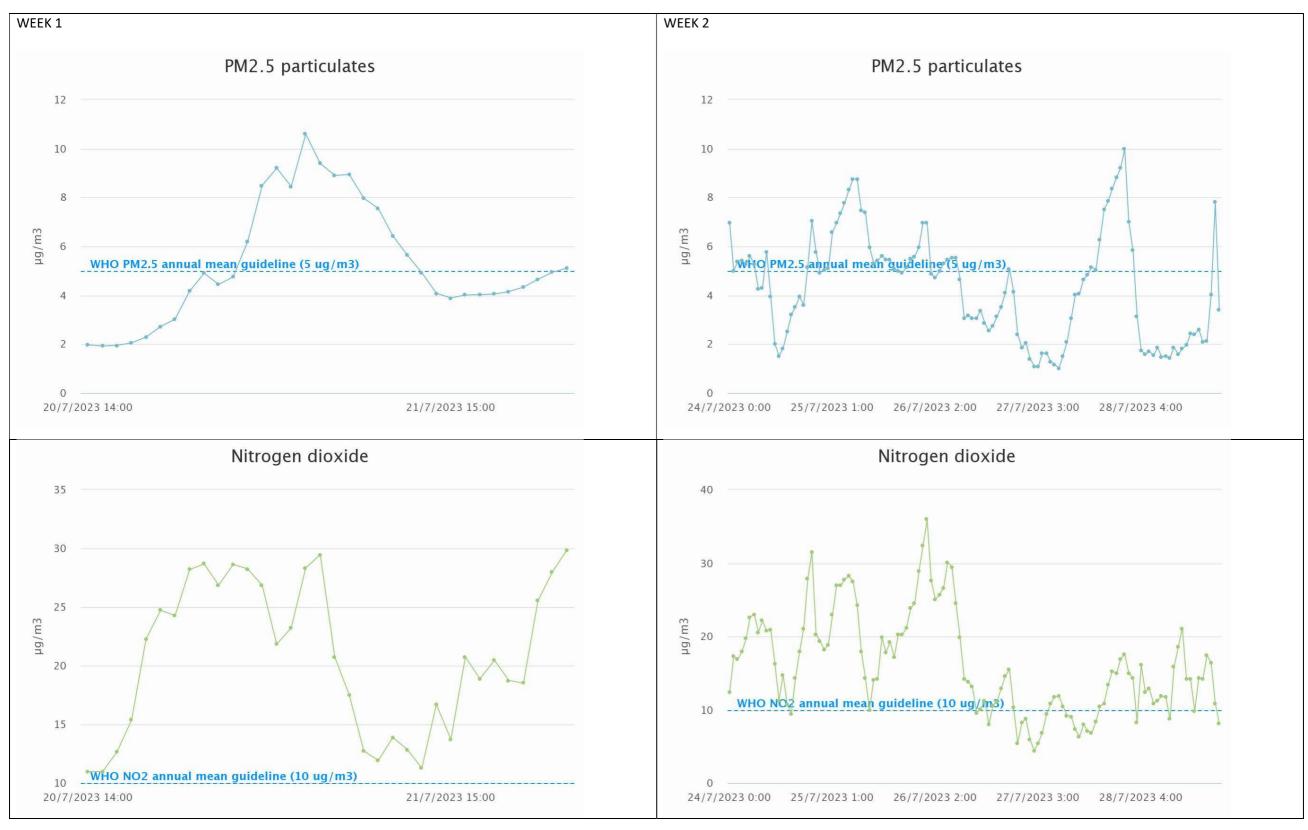

## **Downsview Primary School (Marston Way)**

Sample week 1; School term time; Monday 17 to Friday 21 July 2023.