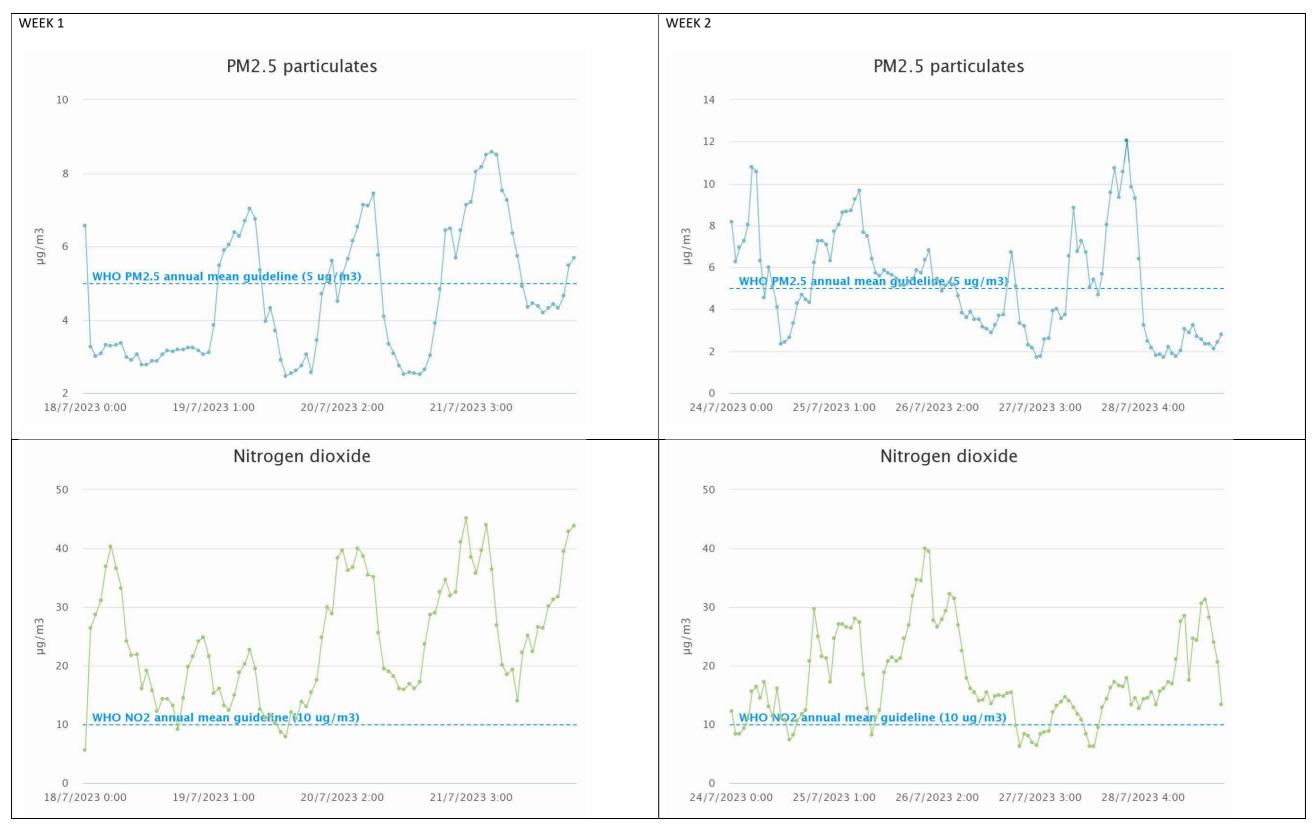

## **Keston Primary School (Keston Avenue)**

Sample week 1; School term time; Monday 17 to Friday 21 July 2023.

## **Keston Primary School (Court Avenue)**

Sample week 1; School term time; Monday 17 to Friday 21 July 2023.