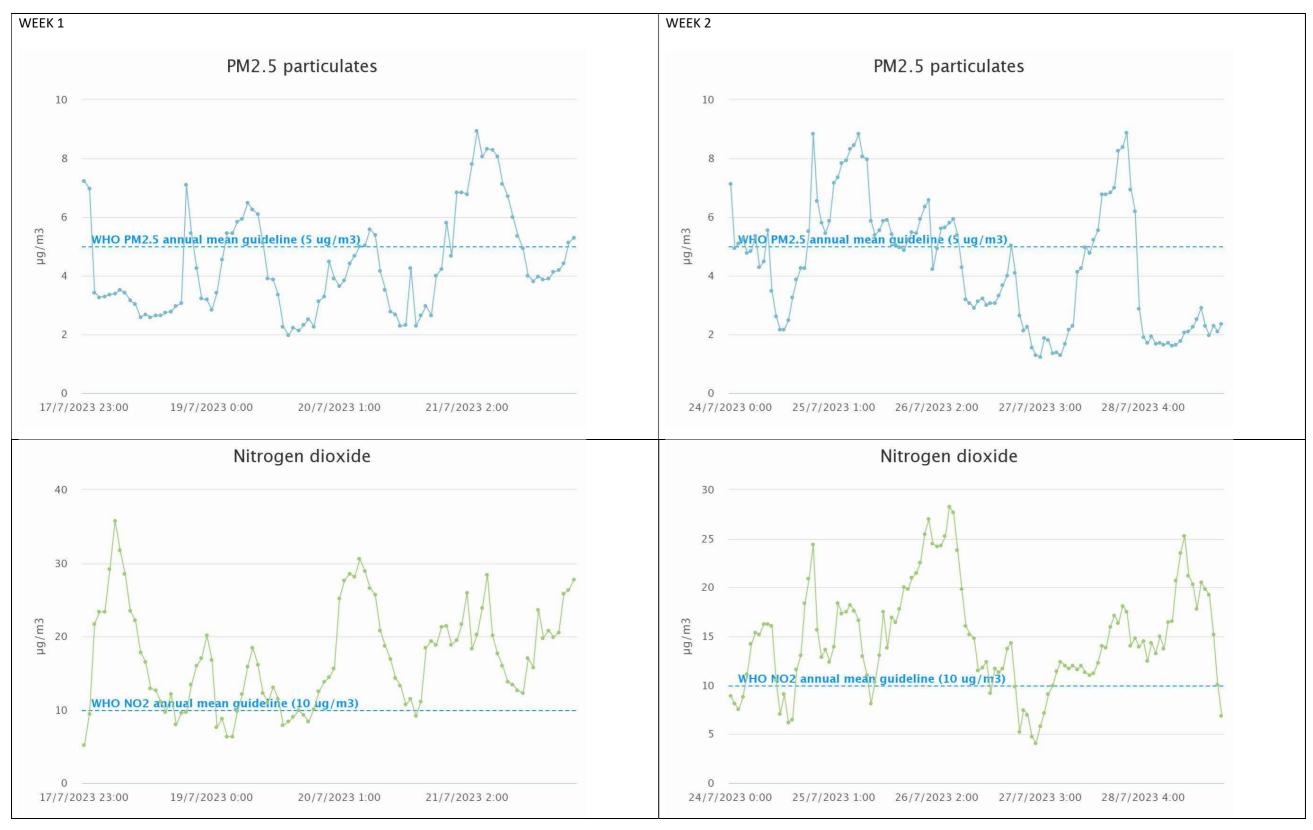

## **Ecclesbourne Primary School (Attlee Close)**

Sample week 1; School term time; Monday 17 to Friday 21 July 2023. NB: only 2 days of data recorded due to issue with sensor functionality