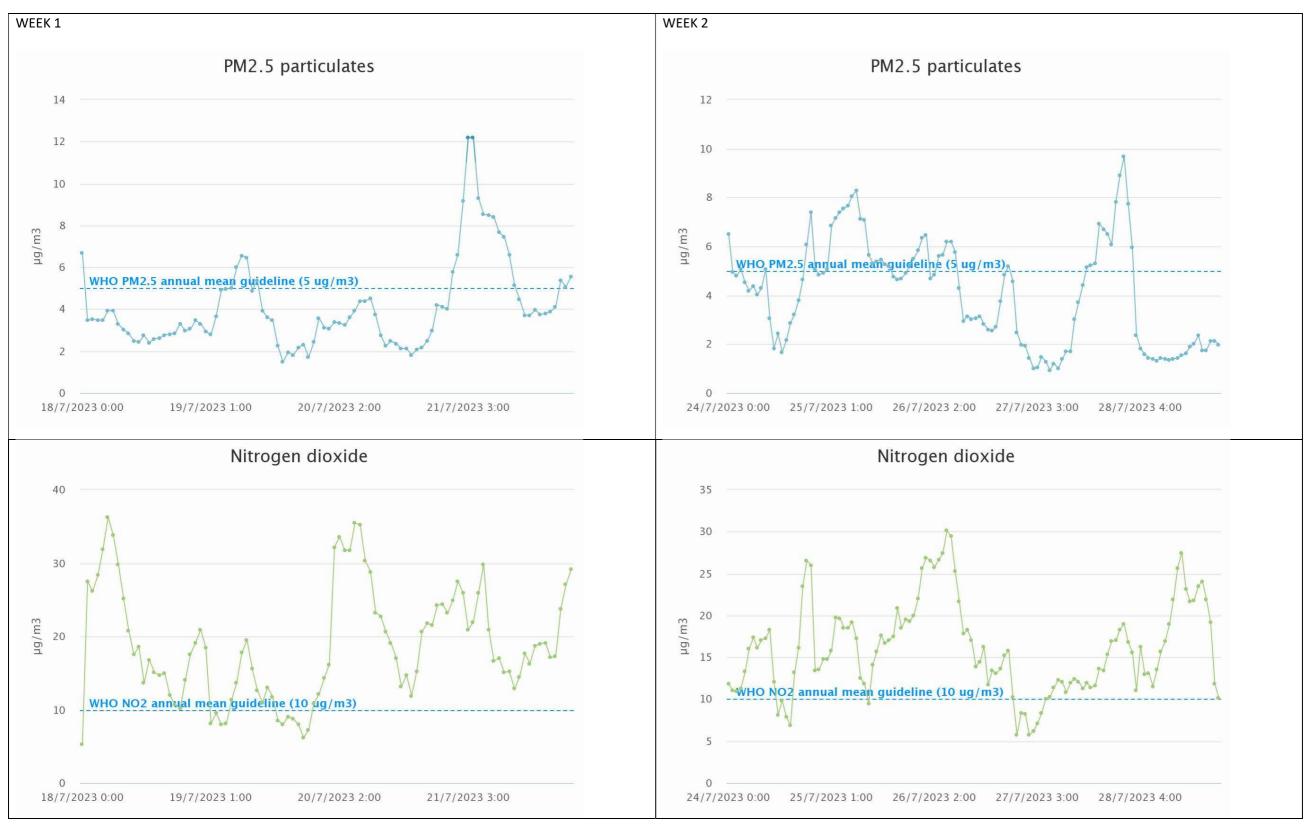

## **Downsview Primary School (Marston Way)**

Sample week 1; School term time; Monday 17 to Friday 21 July 2023.

## **Downsview Primary School (Biggin Way)**

Sample week 1; School term time; Monday 17 to Friday 21 July 2023.