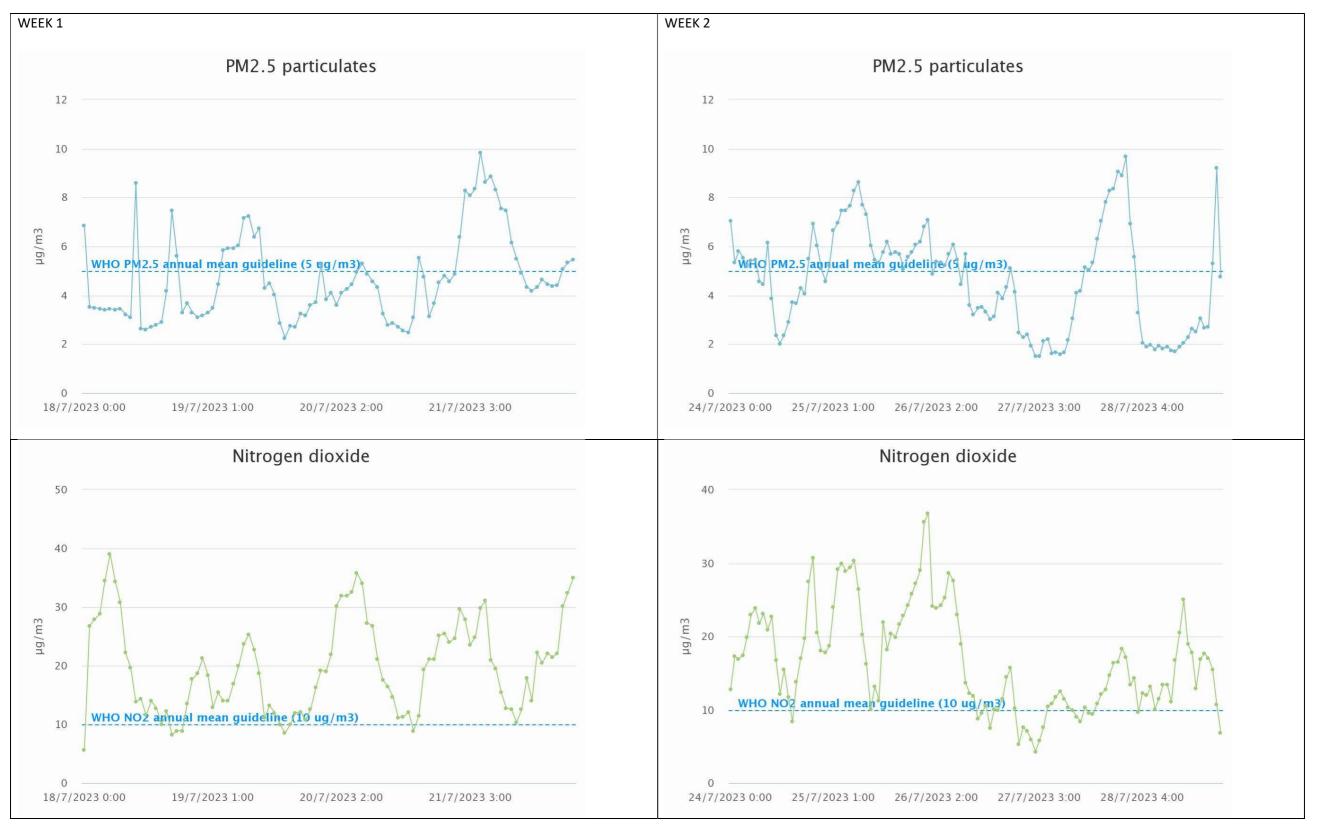

## St Thomas Becket Catholic Primary School (Dickenson's Lane)

Sample week 1; School term time; Monday 17 to Friday 21 July 2023. NB: only 2 days of data recorded due to issue with sensor functionality