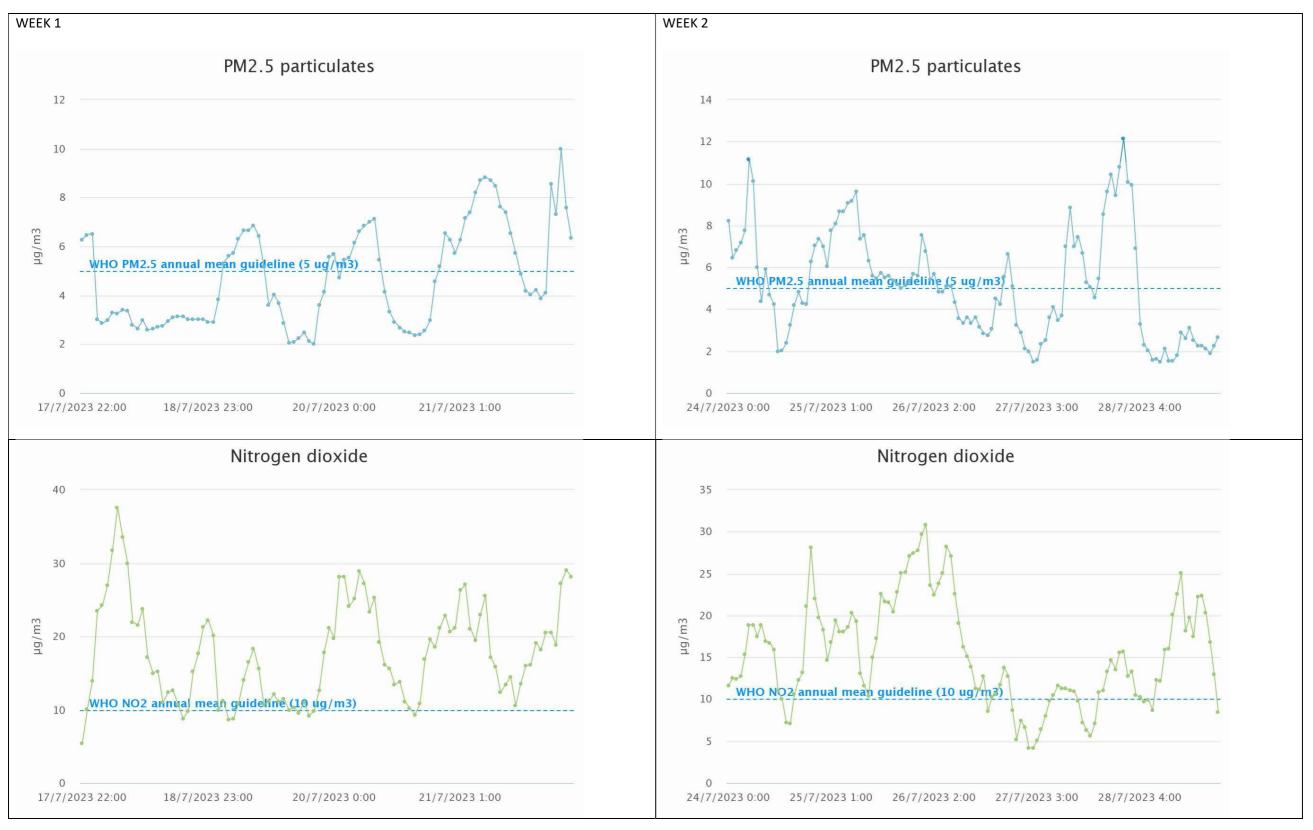

## **Ecclesbourne Primary School (Attlee Close)**

Sample week 1; School term time; Monday 17 to Friday 21 July 2023. NB: only 2 days of data recorded due to issue with sensor functionality

## St Thomas Becket Catholic Primary School (Dickenson's Lane)

Sample week 1; School term time; Monday 17 to Friday 21 July 2023. NB: only 2 days of data recorded due to issue with sensor functionality